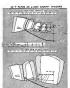

## North American (Model 249) **T2J-1 Specifications**

|               | regite |   |  |
|---------------|--------|---|--|
|               |        |   |  |
| Murdeye speed |        | - |  |
| Wes           |        |   |  |
|               |        |   |  |
|               |        |   |  |
|               |        |   |  |
|               | AMA    |   |  |
| Returnited    |        |   |  |
|               |        |   |  |
|               |        |   |  |

FULL SCALE MODELS of TIPS Show of namesuspec. Instructor sits before these

## T2J Designed

by Freen L Rothers Colombes Obse-North Asserter Avarious new T21-1 two-sleer at

"Sebstontool" Contract

is screding a sales team about this ANATION WEEK, May 13, 1957

## as Primary-Through-Advanced Trainer

with female former powers Intirly

Firehr This Year

Ever TIE-1 is scheduled to fiv by the retrement peech